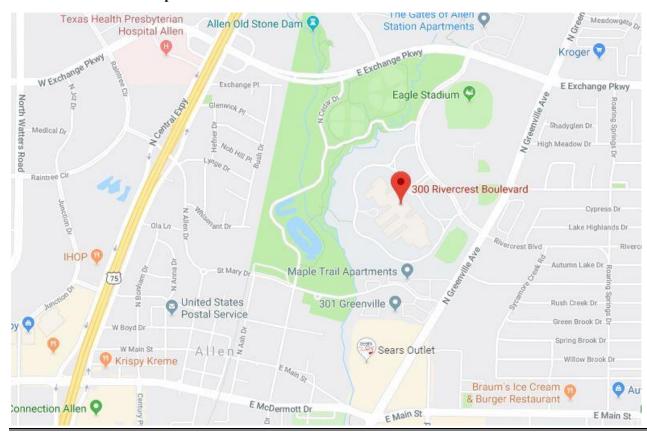

## Map to Allen High School

300 Rivercrest Blvd., Allen, Texas 75002

**Loading & Unloading South Side Cafeteria Circle Drive** 

Ample vehicle and trailer parking North side of Allen High School Campus

Name: